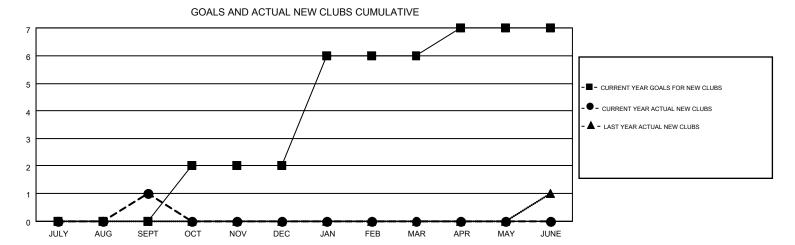

## MONTHLY MEMBERSHIP PROGRESS REPORT

Multiple District 36

Results as of: 9/30/2014

**LOCATION: OREGON** 

| GMT: GARY V   | NONG             |                   |                  |                  |                               |                    |                                        |                    | GMT CA 1         |  |
|---------------|------------------|-------------------|------------------|------------------|-------------------------------|--------------------|----------------------------------------|--------------------|------------------|--|
|               |                  | Clubs             |                  |                  | Members RESULTS FOR 2014-2015 |                    |                                        |                    |                  |  |
|               | RESU             | LTS FOR 2014-2015 | i                |                  |                               |                    |                                        |                    |                  |  |
| QUARTER       | NEW CLUB<br>GOAL | NEW CLUBS         | DROPPED<br>CLUBS | NET<br>GAIN/LOSS | QUARTER                       | NEW MEMBER<br>GOAL | CHARTER AND<br>NEW<br>MEMBERS<br>ADDED | DROPPED<br>MEMBERS | NET<br>GAIN/LOSS |  |
| JULY/AUG/SEPT | 0                | 1                 | 1                | 0                | JULY/AUG/SEPT                 | 45                 | 140                                    | 164                | -24              |  |
| OCT/NOV/DEC   | 2                | 0                 | 0                | 0                | OCT/NOV/DEC                   | 90                 | 0                                      | 0                  | 0                |  |
| JAN/FEB/MAR   | 4                | 0                 | 0                | 0                | JAN/FEB/MAR                   | 142                | 0                                      | 0                  | 0                |  |
| APR/MAY/JUNE  | 1                | 0                 | 0                | 0                | APR/MAY/JUNE                  | 23                 | 0                                      | 0                  | 0                |  |