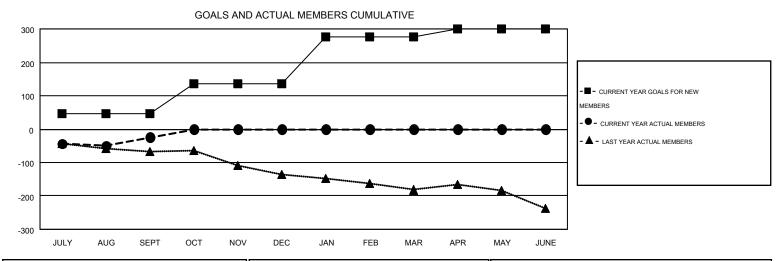

## MONTHLY MEMBERSHIP PROGRESS REPORT

Multiple District 36

Results as of: 9/30/2014

**LOCATION: OREGON** 

| GMT: GARY V   | NONG             |                   |                  |                  |                               |                    |                                        |                    | GMT CA 1         |  |
|---------------|------------------|-------------------|------------------|------------------|-------------------------------|--------------------|----------------------------------------|--------------------|------------------|--|
|               |                  | Clubs             |                  |                  | Members RESULTS FOR 2014-2015 |                    |                                        |                    |                  |  |
|               | RESU             | LTS FOR 2014-2015 | i                |                  |                               |                    |                                        |                    |                  |  |
| QUARTER       | NEW CLUB<br>GOAL | NEW CLUBS         | DROPPED<br>CLUBS | NET<br>GAIN/LOSS | QUARTER                       | NEW MEMBER<br>GOAL | CHARTER AND<br>NEW<br>MEMBERS<br>ADDED | DROPPED<br>MEMBERS | NET<br>GAIN/LOSS |  |
| JULY/AUG/SEPT | 0                | 1                 | 1                | 0                | JULY/AUG/SEPT                 | 45                 | 140                                    | 164                | -24              |  |
| OCT/NOV/DEC   | 2                | 0                 | 0                | 0                | OCT/NOV/DEC                   | 90                 | 0                                      | 0                  | 0                |  |
| JAN/FEB/MAR   | 4                | 0                 | 0                | 0                | JAN/FEB/MAR                   | 142                | 0                                      | 0                  | 0                |  |
| APR/MAY/JUNE  | 1                | 0                 | 0                | 0                | APR/MAY/JUNE                  | 23                 | 0                                      | 0                  | 0                |  |